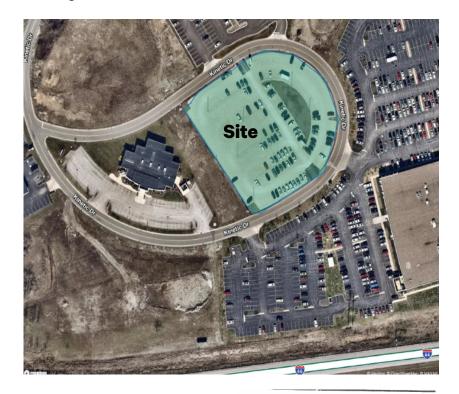

## **Property Information**

- + 2.254 Acres (+/-)
- + High visibility from I-64
- + Ideal location for Hotel or Restaurant
- + Pad ready site
- + Premiere technology park
- + Minutes from Ohio & Kentucky
- + Within three miles of Marshall University, St. Mary's Medical Center & Cabell Huntington Hospital
- + \$990,000