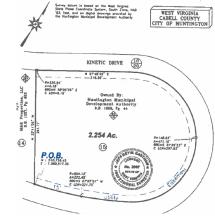

## **Property Information**

- + 2.254 Acres (+/-)
- + High visibility from I-64
- + Ideal location for Hotel or Restaurant
- + Pad ready site
- + Premiere technology park
- + Minutes from Ohio & Kentucky
- + Within three miles of Marshall University, St. Mary's Medical Center & Cabell Huntington Hospital
- + \$990,000

### Robert Gold, CCIM

Salesperson +1 412 680 7987 robert.gold@cbre.com David Durbin Broker +1 304 720 8497 david.durbin@cbre

CBRE 707 Virginia St. E. Charleston, WV 25301

Lot #15 Kinetic Drive Huntington, WV