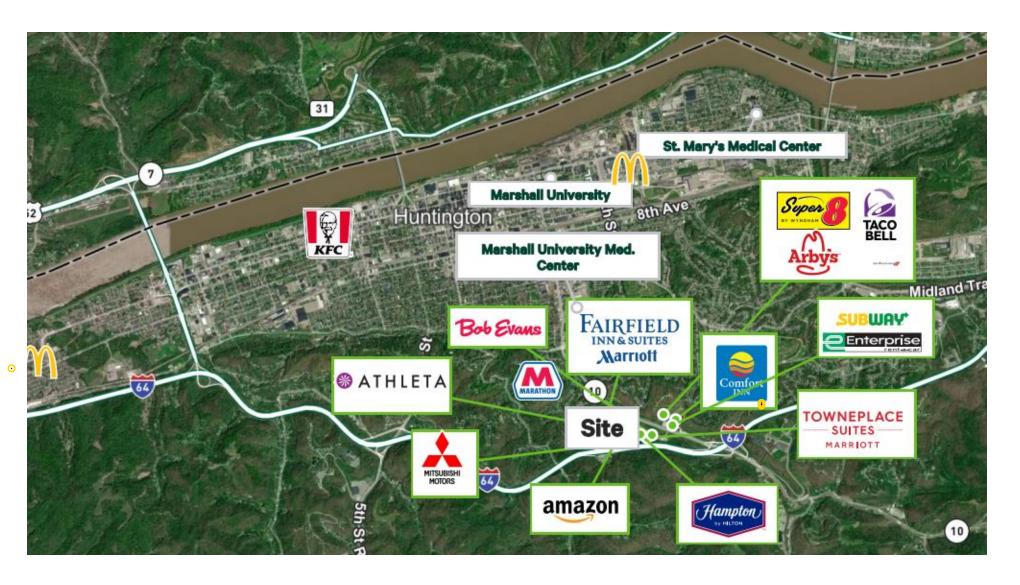

## **Property Information**

- + 2.254 Acres (+/-)
- + High visibility from I-64
- + Ideal location for Hotel or Restaurant
- + Pad ready site
- + Premiere technology park
- + Minutes from Ohio & Kentucky
- + Within three miles of Marshall University, St. Mary's Medical Center & Cabell Huntington Hospital
- + \$990,000